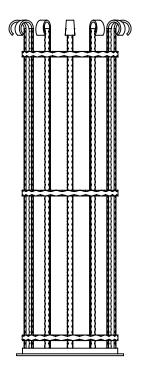

## Tree Guards ASF 810 - Bolt Fix Base

Materials Standard Finish Optional Finish Fixing Options

**Other Options** 

Mild Stee

Acid etched, zinc rich primed and polyester powder coated in any RAL/BS colour

Galvanised to BS EN 1461:2009. Also available in polished stainless steel

If used with ASF Supporting Frames & Tree Grilles, the base of tree guard bolts directly to the inner of the Supporting Frame. If not used with ASF Supporting Frame & Tree Grilles, the Tree Guards come with 400mm length ground fixing legs

Standard Height - 1800mm Other heights on request Standard Diameter - 420mm Outside Diameter. Other Diameters available on request