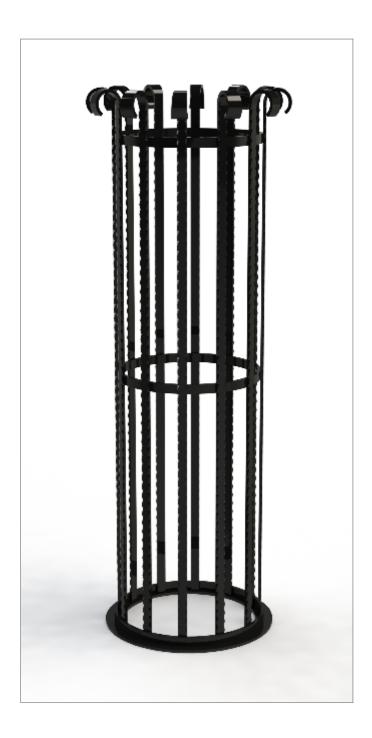

## Tree Guards ASF 810 - Bolt Fix Base

Materials Standard Finish Optional Finish Fixing Options

**Other Options** 

Mild Stee

Acid etched, zinc rich primed and polyester powder coated in any RAL/BS colour

Galvanised to BS EN 1461:2009. Also available in polished stainless steel

If used with ASF Supporting Frames & Tree Grilles, the base of tree guard bolts directly to the inner of the Supporting Frame. If not used with ASF Supporting Frame & Tree Grilles, the Tree Guards come with 400mm length ground fixing legs

Standard Height - 1800mm Other heights on request Standard Diameter - 420mm Outside Diameter. Other Diameters available on request